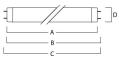

uct Voltage (V)             | 57                                                                                                        |
| Dimmable                        | Yes                                                                                                       |
| Average life (Nominal) (h)      | 20000                                                                                                     |
| Product EAN number              | 5410288015026                                                                                             |
|                                 |                                                                                                           |

## PHOTOMETRY





T8 Luxline Plus *F18W/T8/865* 0001502

## **TECHNICAL DRAWINGS**