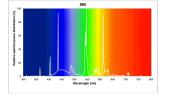

|
| Product Voltage (V)             | 57                                                                                                        |
| Dimmable                        | Yes                                                                                                       |
| Average life (Nominal) (h)      | 20000                                                                                                     |
| Product EAN number              | 5410288015026                                                                                             |
|                                 |                                                                                                           |

## PHOTOMETRY





T8 Luxline Plus *F18W/T8/865* 0001502

## **TECHNICAL DRAWINGS**